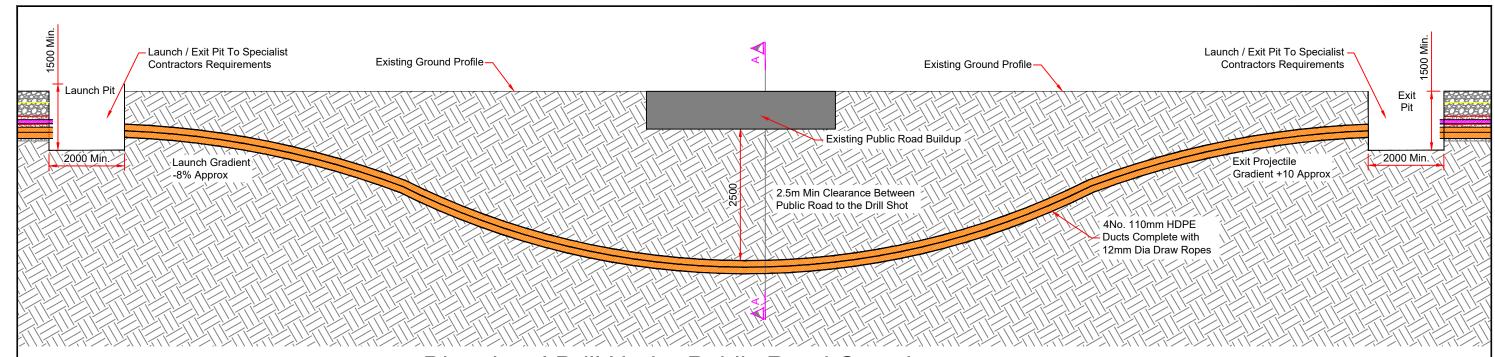

## Directional Drill Under Public Road Crossing Scale 1:100

Drilling Rig/Launch Pit

| P01   | 15.11.24 | Issued For Planning | JK | PC  |
|-------|----------|---------------------|----|-----|
| REV   | DATE     | DESCRIPTION         | BY | APP |
| CLIEN | T        |                     |    |     |