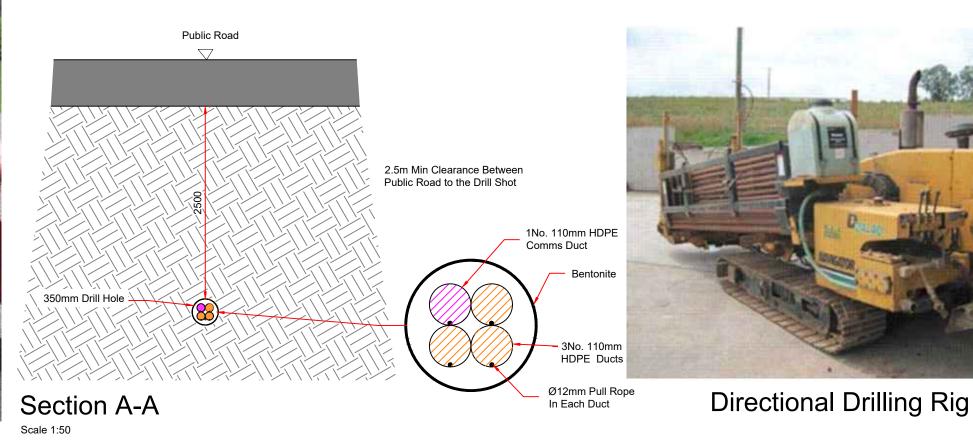

## Directional Drill Under Public Road Crossing Scale 1:100

Drilling Rig/Launch Pit

| P01   | 15.11.24 | Issued For Planning | JK | PC  |
|-------|----------|---------------------|----|-----|
| REV   | DATE     | DESCRIPTION         | BY | APP |
| CLIEN | T        |                     |    |     |